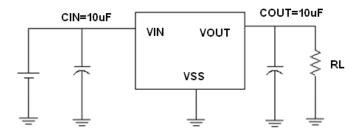

n**

The ME6118 series are highly accurate, low noise, LDO Voltage Regulators that are capable of providing an output current that is in excess of 1A with a maximum dropout voltage of 1.3V at 1A (ME6118A33). This series contains four fixed output voltages of 1.2V, 1.8V, 2.5V and 3.3V that have no minimum load requirement to maintain regulation. On chip trimming adjusts the reference/output voltage to within ±2% accuracy. Internal protection features consist of output current limiting, safe operating area compensation, and thermal shutdown. The ME6118series can operate with up to 18V input.

# Typical Application

- Consumer and Industrial Equipment Point of Regulation
- Switching Power Supply Post Regulation
- Hard Drive Controllers
- Battery Chargers

### **Typical Application Circuit**



#### **Features**

- Output Current in Excess of 1A
- Dropout Voltage:80mV@ I<sub>OUT</sub> =100mA(ME6118A33)
- Operating Voltage Range: 2.5V∼18V
- Highly Accuracy: ±2%
- Adjustable Output Voltage Option
- Standby Current: 52uA (TYP.)
- High Ripple Rejection: 70dB@1KHz (ME6118A33)
- Line Regulation: 2mV (TYP.)
- Temperature Stability ≤ 0.5%
- Thermal Shutdown Protection: 160<sup>°</sup>C

#### **Package**

• 3-pin SOT223 , SOT23-3, SOT89-3, TO252-2L