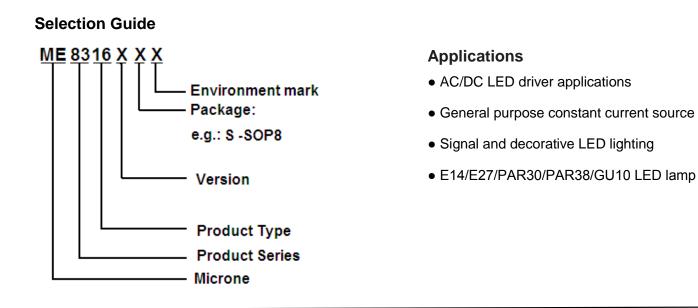

time mode. A small harmonic current emission (THD) is achieved.

The ME8316 is also implemented with various protections, such as over-current protection (OCP), over-voltage protection (OVP), short-circuit protection (SCP) and over-temperature protection (OTP), etc, to ensure a reliable system.

## Features

- Wide input voltage range from AC85V to AC265V
- Highly accurate constant LED current (±5%)
- Supply Voltage Range: 7.5V~18V
- Up to 50W power drivability.
- Primary-side current sensing and regulation without an opto-coupler
- Leading edge blanking (LEB) technique
- Cycle-by-cycle current limiting
- Under-voltage lockout (UVLO) protection
- VDD and output over voltage protection
- Adjustable constant current and output power setting
- Power on soft-start
- Available in SOP8 package